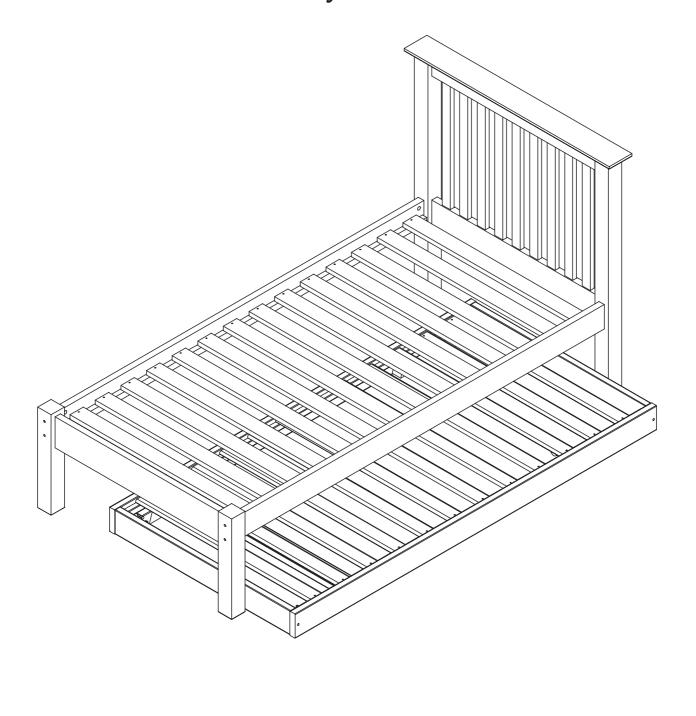

# Barcelona Hideaway JB Antique

**Assembly Instructions** 

**Version 111216** 