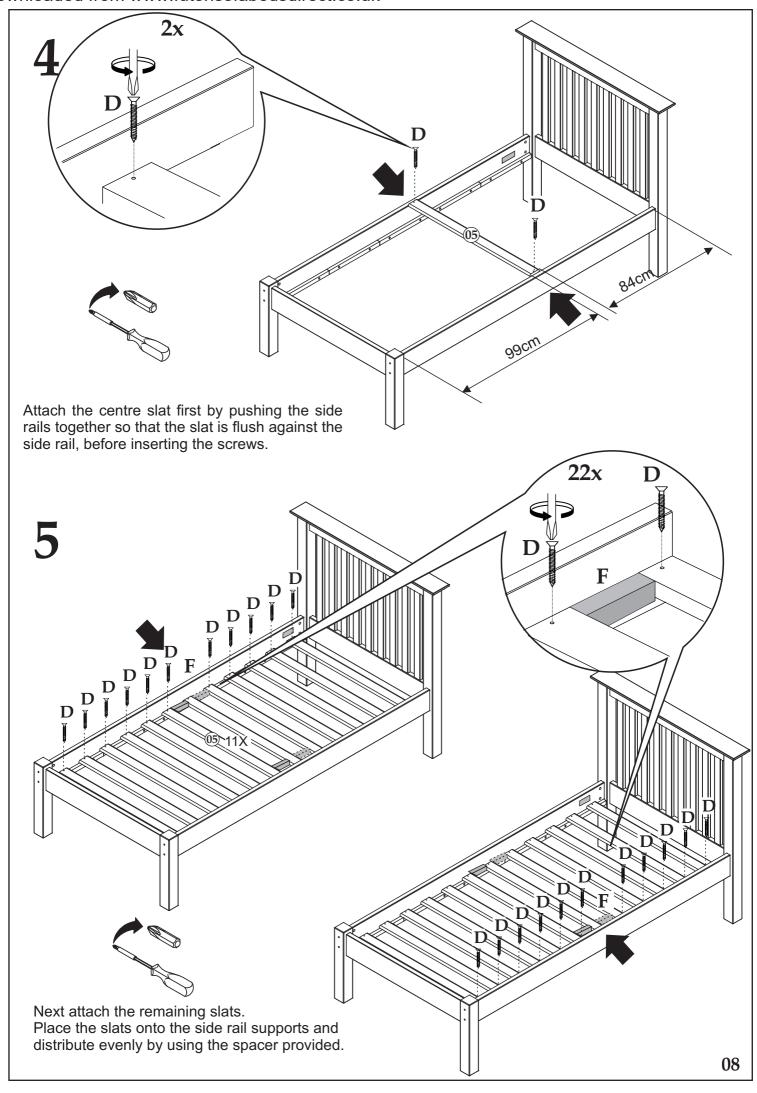

Attach the centre slat first by pushing the side rails together so that the slat is flush against the side rail, before inserting screws.