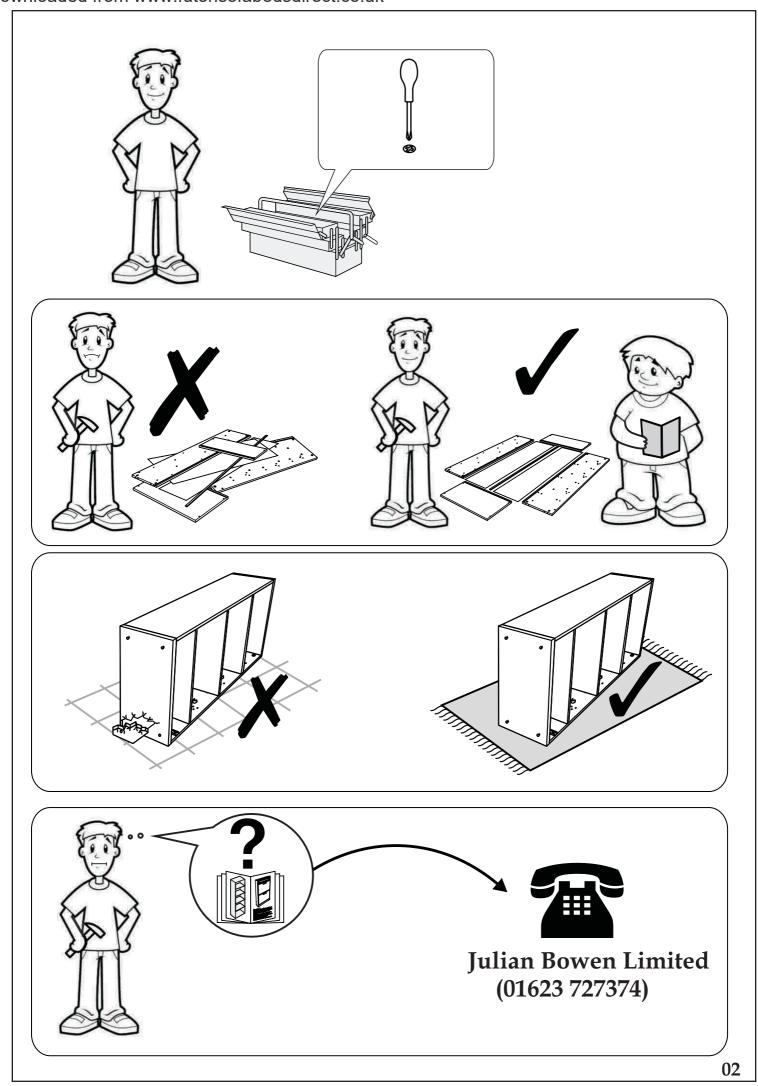

### **Safety Advice**

Please take the time to carefully read through the whole of these instructions before you commence.

Keep these instructions for future reference.

Unpack, inspect and check off all of the contents. Please dispose of all packaging safely.

Small component parts could choke a child if swallowed. We strongly recommend that you keep children well away from the work area.

It would be sensible to lay a sheet or blanket on the floor where you intend to work to avoid scratching this product and to protect your floor.

This product is heavy. Take extreme care when lifting to avoid personal injury or damage to the product.

Assemble the product as close to its intended final position in the room as possible.

**HANDY HINT**: If you keep the hardware in a bowl during assembly you will be less likely to lose them.

#### **Notes**

We've tried to make this piece of furniture as easy to assemble as possible.

In the unlikely event that you have problems putting it together or have damaged or missing pieces, please contact our customer services on 01623 727374.