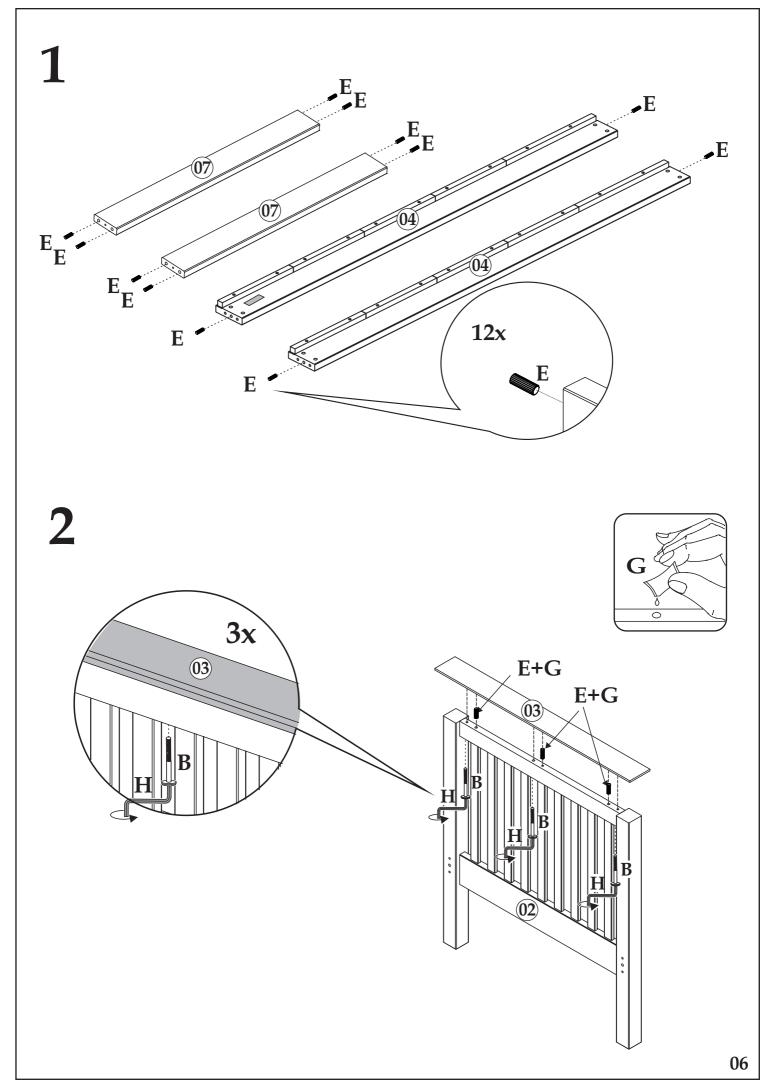

This product is heavy. Take extreme care when lifting to avoid personal injury or damage to the product.

Assemble the product as close to its intended final position in the room as possible.

**HANDY HINT**: If you keep the hardware in a bowl during assembly you will be less likely to lose them.