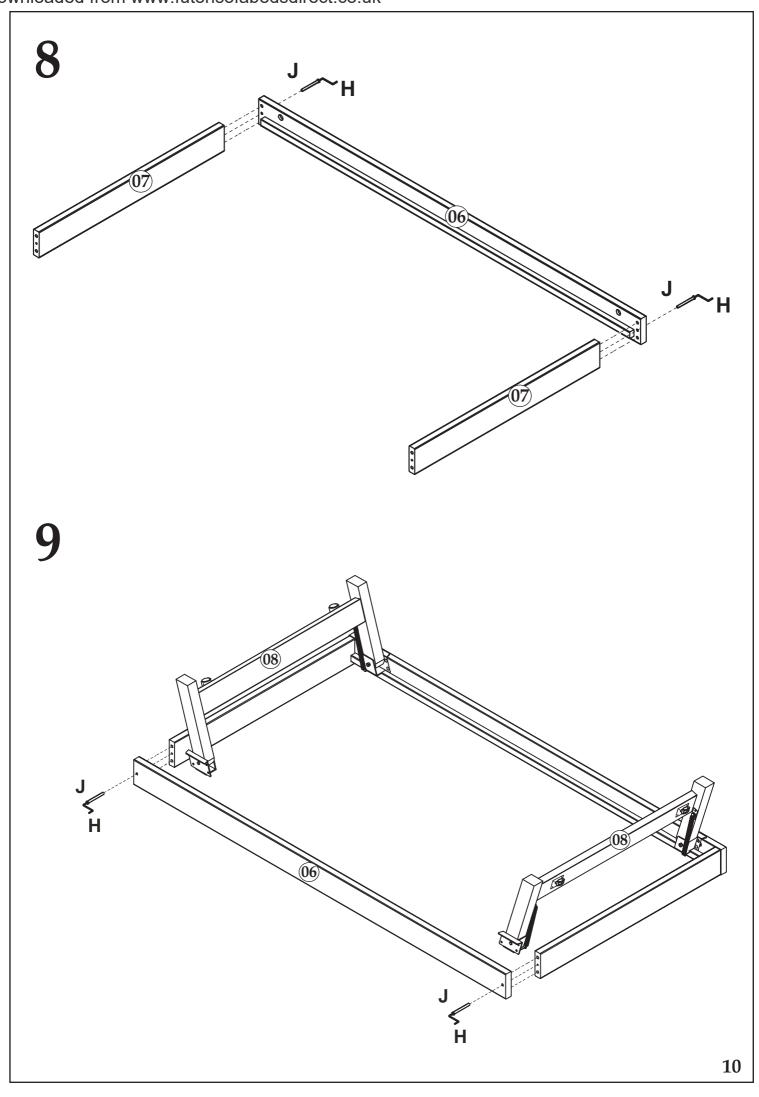

This product is heavy. Take extreme care when lifting to avoid personal injury or damage to the product.

Assemble the product as close to its intended final position in the room as possible.

**HANDY HINT**: If you keep the hardware in a bowl during assembly you will be less likely to lose them.