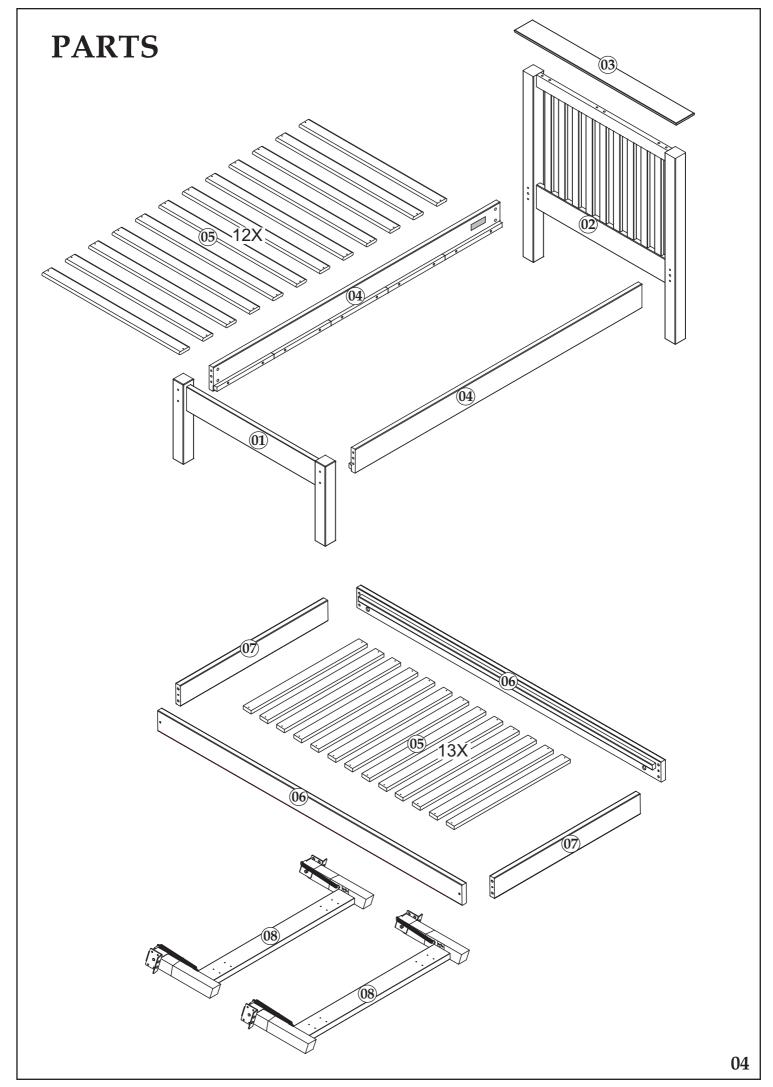

Attach the centre slat first by pushing the side rails together so that the slat is flush against the side rail, before inserting screws.