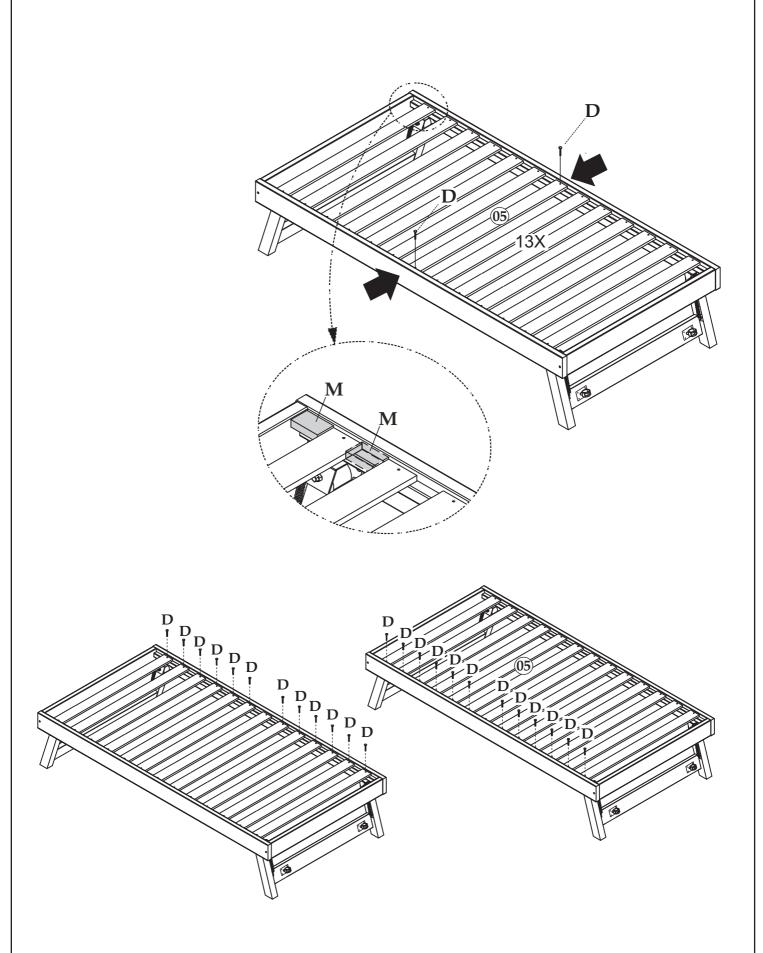

Attach the centre slat first by pushing the side rails together so that the slat is flush against the side rail, before inserting screws.