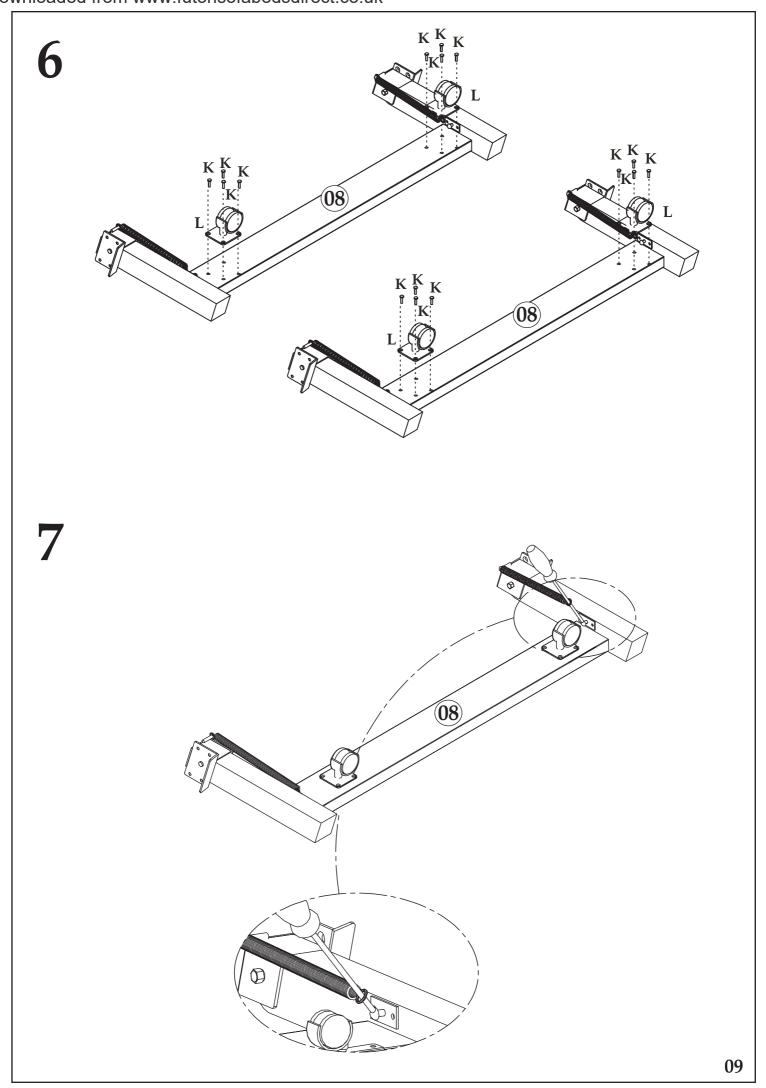

carefully read through the whole of these instructions before you commence.

Keep these instructions for future reference.

Unpack, inspect and check off all of the contents. Please dispose of all packaging safely.

Small component parts could choke a child if swallowed. We strongly recommend that you keep children well away from the work area.

It would be sensible to lay a sheet or blanket on the floor where you intend to work to avoid scratching this product and to protect your floor.

This product is heavy. Take extreme care when lifting to avoid personal injury or damage to the product.

Assemble the product as close to its intended final position in the room as possible.

**HANDY HINT**: If you keep the hardware in a bowl during assembly you will be less likely to lose them.













Attach the centre slat first by pushing the side rails together so that the slat is flush against the side rail, before inserting screws.



#### **General Care**

Wipe clean with a slightly damp soft cloth. Avoid the use of all household cleaners and abrasives. When moving your furniture, carefully lift into place. Never drag or push the pieces across the floor as this will cause damage to the joints and could result in failure to the product that will invalidate the warranty.

#### **Recommendations**

Periodical re-tightening of fixings.

#### **Warning**

This unit is heavy. Please use an assistant when lifting.

#### **Notes**

We've tried to make this piece of furniture as easy to assemble as possible.

In the unlikely event that you have problems putting it together or have da