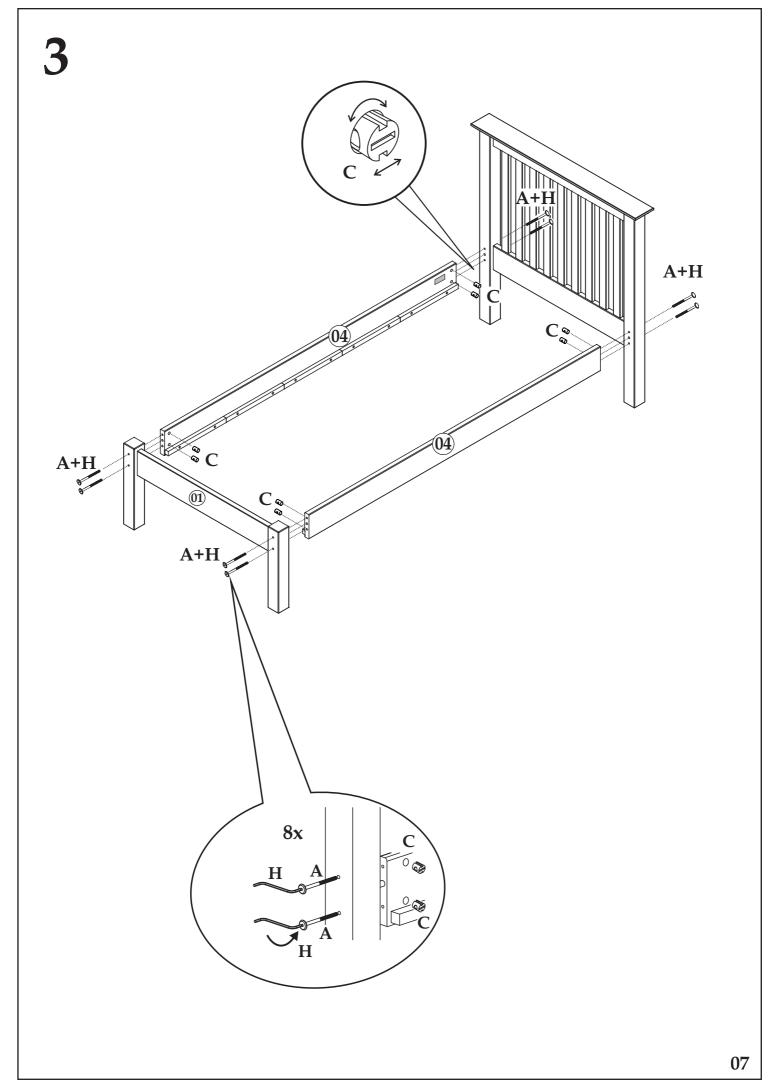

This product is heavy. Take extreme care when lifting to avoid personal injury or damage to the product.

Assemble the product as close to its intended final position in the room as possible.

**HANDY HINT**: If you keep the hardware in a bowl during assembly you will be less likely to lose them.