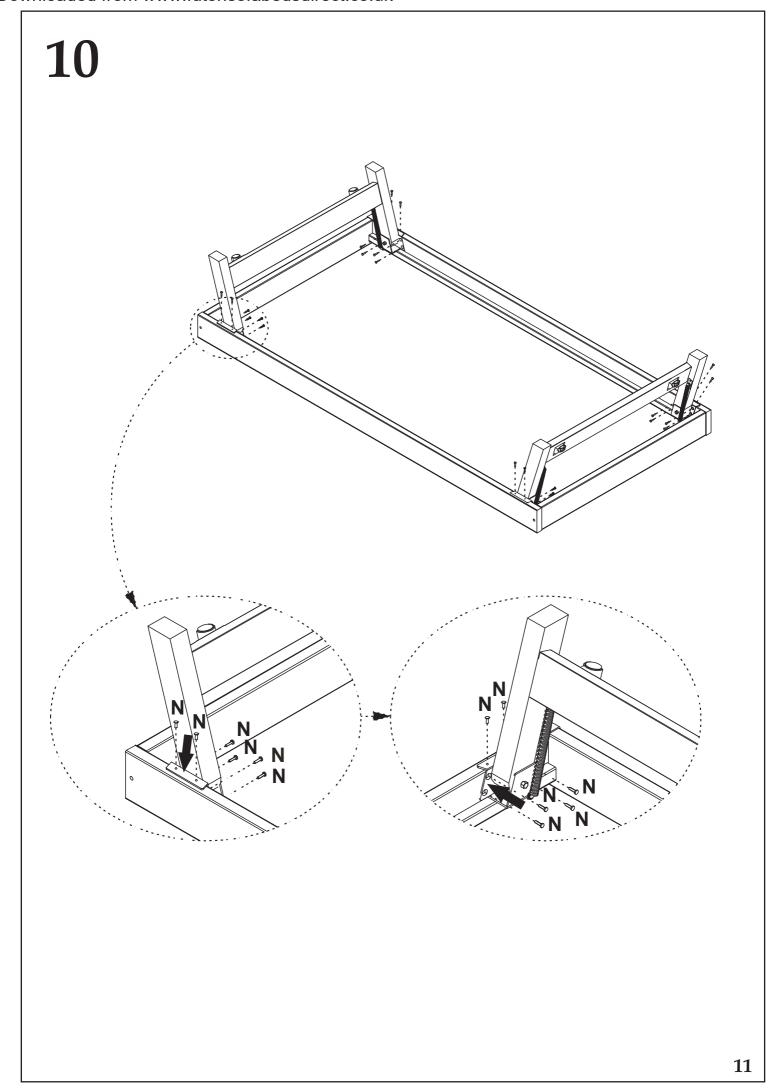

This product is heavy. Take extreme care when lifting to avoid personal injury or damage to the product.

Assemble the product as close to its intended final position in the room as possible.

**HANDY HINT**: If you keep the hardware in a bowl during assembly you will be less likely to lose them.